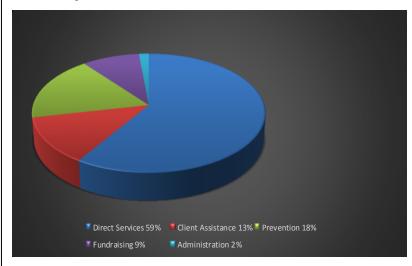

#### **Expenses**

| Net Income        | (\$20,068) |
|-------------------|------------|
| Total Expenses    | \$880,446  |
| Administration    | \$13,632   |
| Fundraising       | \$79,809   |
| Prevention        | \$155,808  |
| Client Assistance | \$111,454  |
| Direct Services   | \$519,743  |
|                   |            |