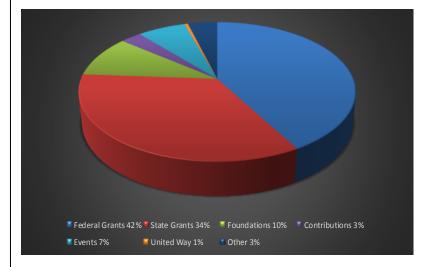

#### **Support & Revenue**

| Total Support & Revenue | \$860.374       |
|-------------------------|-----------------|
| Other                   | <u>\$35,261</u> |
| United Way              | \$4,077         |
| Events Income           | \$57,634        |
| Contributions           | \$25,046        |
| Foundation Grants       | \$83,700        |
| State Grants            | \$294,949       |
| Federal Grants          | \$359,707       |
|                         |                 |